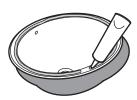

Verify fit or relocate plumbing. If possible, pre-install the drain to the lavatory.

02

Clean the underside of the countertop and the rim of the lavatory.

03

Loosely install the clips.

04

Generously apply 100% silicone sealant. Do not use adhesives or adhesive sealants.