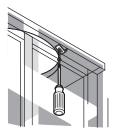

Verify fit or relocate plumbing. If possible, pre-install the drain to the lavatory.

02

Clean the underside of the countertop and the rim of the lavatory.

03

Loosely install the clips.

04

Generously apply 100% silicone sealant. Do not use adhesives or adhesive sealants.