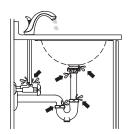

Verify fit or relocate plumbing. If possible, pre-install the drain to the lavatory.

02

Clean the underside of the countertop and the rim of the lavatory.

03

Loosely install the clips.

04

Generously apply 100% silicone sealant. Do not use adhesives or adhesive sealants.

Complete faucet installation. Connect drain. 08

Run water into the lavatory and check for leaks.