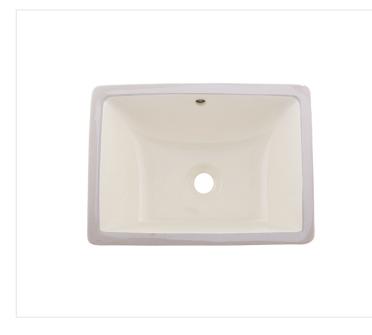

## **FEATURES**

- Ceramic material
- Ivory gloss finish
- Overflow
- Overflow chrome ring included
- Pop up drain not included (available)
- Undermount installation
- Size W 18-1/2" x H 13-1/2" x D 8-1/16"