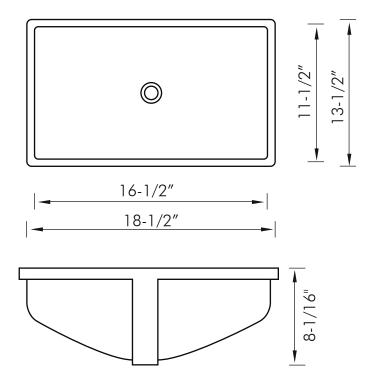

## **FEATURES**

- Ceramic material
- Ivory gloss finish
- Overflow
- Overflow chrome ring included
- Pop up drain not included (available)
- Undermount installation
- Size W 18-1/2" x H 13-1/2" x D 8-1/16"