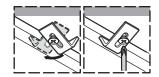

05

While lifting the lavatory, rotate and tighten clips evenly. Use anchors and fasteners provided with countertop.

06

Wipe away excess sealant. Essuyer l'excès de mastic. Limpie el exceso de sellador.

07