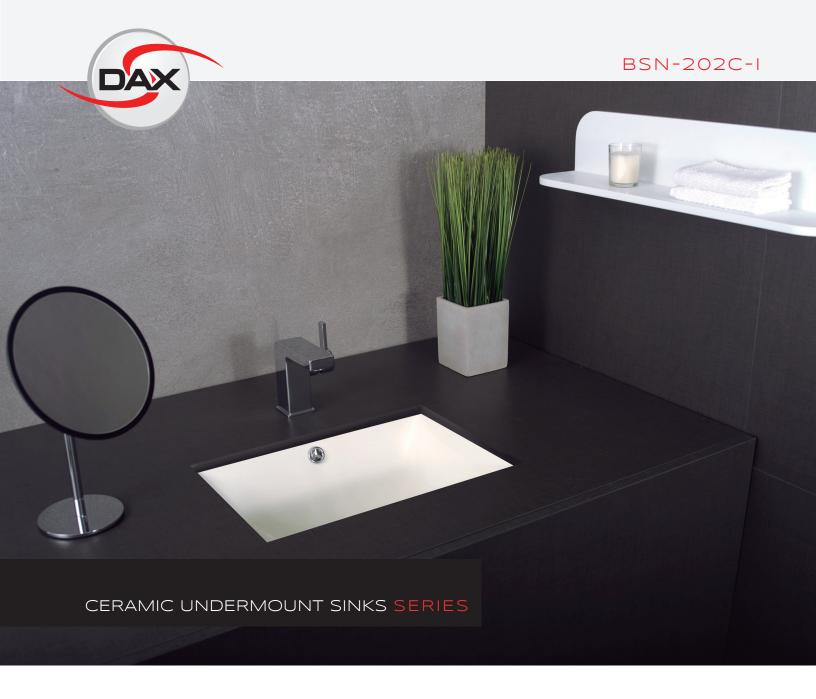

## **FEATURES**

- Ceramic material
- Ivory gloss finish
- Overflow
- Overflow chrome ring included
- Pop up drain not included (available)
- Undermount installation
- Size W 18-1/2" x H 13-1/2" x D 8-1/16"