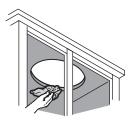

05

While lifting the lavatory, rotate and tighten clips evenly. Use anchors and fasteners provided with countertop.

06

Wipe away excess sealant. Essuyer l'excès de mastic. Limpie el exceso de sellador.

07