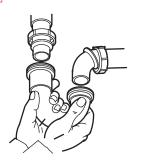

Complete faucet installation. Connect drain. 08

Run water into the lavatory and check for leaks.